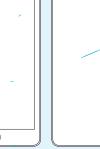

**Heavy Traces** 

From far sight distance, arm length (about 50cm) recognizable. Scattered deep, massive scratches and / or dents or several strong traces. The object was subjected to an immense force. Secondary damage to internal components can not be excluded.