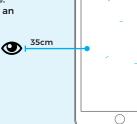

# **Classification of Conditions**



# New / As good as new

No traces

### Attention

The graphics visualize possible damage or state changes and serve to assist in the differentiation of damage intensities. The graphic illustrations do not reflect reality and do not cover all possible uses and damage or their combination. If in doubt, the description applies.



| B/C 1 | obvious scratches/abrasion | V     |
|-------|----------------------------|-------|
| B/C 2 | obvious scratches/abrasion | А     |
| B/C 3 | obvious scratches/abrasion | R     |
| B/C 4 | obvious scratches/abrasion | V & A |
| B/C 5 | obvious scratches/abrasion | V & R |
| B/C 6 | obvious scratches/abrasion | A & R |
| B/C 7 | obvious scratches/abrasion | G     |
|       |                            |       |







**Heavy Traces** 

From far sight distance, arm length (about 50cm) recognizable. Scattered deep, massive scratches and / or dents or several strong traces. The object was subjected to an immense force. Secondary damage to internal components can not be excluded.

٧

Α

R V & A V & R A & R

G

| C 1 | deep scratches/abrasion/dents |
|-----|-------------------------------|
| C 2 | deep scratches/abrasion/dents |
| C 3 | deep scratches/abrasion/dents |
| C 4 | deep scratches/abrasion/dents |
| C 5 | deep scratches/abrasion/dents |
| C 6 | deep scratches/abrasion/dents |
| C 7 | deep scratches/abrasion/dents |
|     |                               |







# Damaged

Partially or fully defective. Optical and / or functional damage (hardware / outside or software / inside).

| D 1 | miss