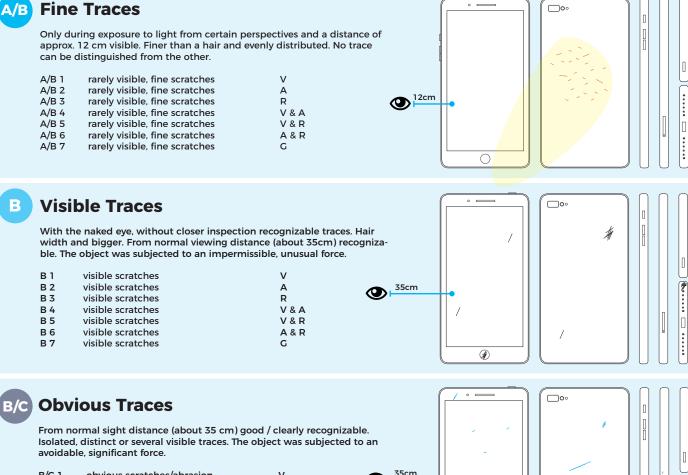

# **Classification of Conditions**



# New / As good as new

No traces

### Attention

The graphics visualize possible damage or state changes and serve to assist in the differentiation of damage intensities. The graphic illustrations do not reflect reality and do not cover all possible uses and damage or their combination. If in doubt, the description applies.



| B/C 1 | obvious scratches/abrasion | V     |
|-------|----------------------------|-------|
| B/C 2 | obvious scratches/abrasion | А     |
| B/C 3 | obvious scratches/abrasion | R     |
| B/C 4 | obvious scratches/abrasion | V & A |
| B/C 5 | obvious scratches/abrasion | V & R |
| B/C 6 | obvious scratches/abrasion | A & R |
| B/C 7 | obvious scratches/abrasion | G     |
|       |                            |       |







**Heavy Traces** 

From far sight distance, arm length (about 50cm) recognizable. Scattered deep, massive scratches and / or dents or several strong traces. The object was subjected to an immense force. Secondary damage to internal components can not be excluded.

٧

Α

R V & A V & R A & R

G

| C 1 | deep scratches/abrasion/dents |
|-----|--------------------------